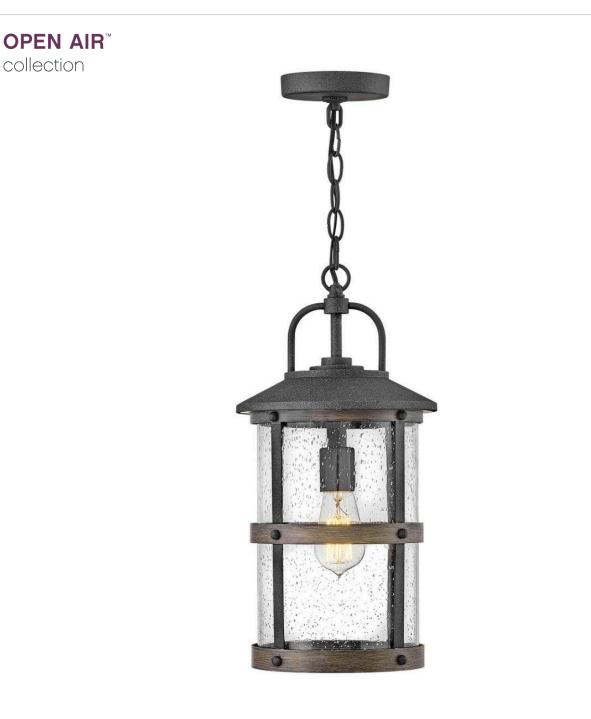

## 2682DZ

The look is relaxed, but the components of Lakehouse are quietly satisfying. Lakehouse features a distressed, Aged Zinc finish with clear seedy glass. Driftwood Grey finish rings add a wooden look to round out the coastal casual style. Cast aluminum construction ensures Lakehouse will withstand for years. Blissfully simple, yet all the details are memorable.

## HINKLEY

FINISH: Aged Zinc GLASS: Clear Seedy WIDTH: 9" HEIGHT: 17.8" LIGHT SOURCE: Socket WATTAGE: 1-100w Med.

HINKLEY 33000 Pin Oak Parkway Avon Lake, OH 44012 PHONE: (440) 653-5500 Toll Free: 1 (800) 446-5539 hinkley.com