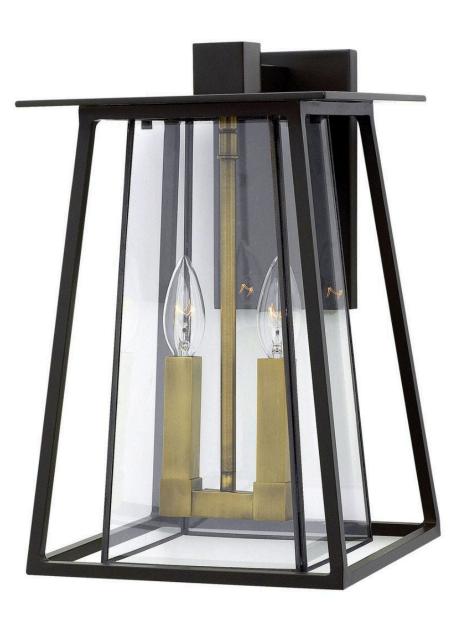

## 2104KZ

Walker has roots in the American West with its large scale, strong angular lines and no-nonsense style. The sturdy aluminum and brass construction features a two-tone finish of bold Buckeye Bronze and Heritage Brass, adding a transitional flair to its minimalist shape. A welded outer form frames an inner clear, bound glass shade. At home on the range, in a mountain cabin or creating a mid-century statement, this flexible style complements many façades.

## HINKLEY

FINISH: Buckeye Bronze GLASS: Bound Clear WIDTH: 9.5" HEIGHT: 15" LIGHT SOURCE: Socket WATTAGE: 2-60w Cand.

HINKLEY 33000 Pin Oak Parkway Avon Lake, OH 44012 PHONE: (440) 653-5500 Toll Free: 1 (800) 446-5539 hinkley.com