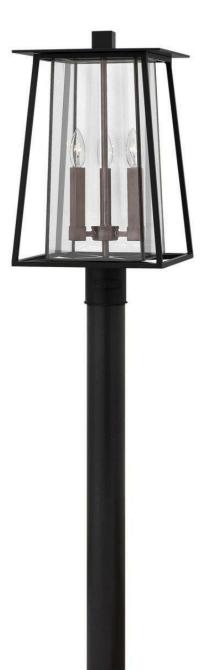

## 2101BK

Walker has roots in the American West with its large scale, strong angular lines and no-nonsense style. The sturdy aluminum and brass construction features a two-tone finish of bold Buckeye Bronze and Heritage Brass, adding a transitional flair to its minimalist shape. A welded outer form frames an inner clear, bound glass shade. At home on the range, in a mountain cabin or creating a mid-century statement, this flexible style complements many façades.

## HINKLEY

FINISH: Black GLASS: Bound Clear WIDTH: 11.3" HEIGHT: 20.8" LIGHT SOURCE: Socket WATTAGE: 3-60w Cand.

HINKLEY 33000 Pin Oak Parkway Avon Lake, OH 44012 PHONE: (440) 653-5500 Toll Free: 1 (800) 446-5539 hinkley.com