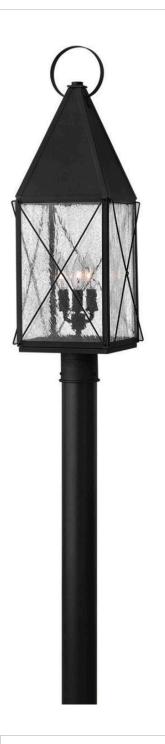

## YORK

LARGE POST TOP OR PIER MOUNT LANTERN

## 1841BK

York uses authentic exposed rivet construction, hand-made in solid aluminum, and celebrates the bold traditional lantern design Hinkley is renowned for. This classic hip roof and wire cage turn of the century style comes with an optional interior metallic reflector and rolled top loop. The gallant proportions of its striking silhouette are reinforced with a vintage Black finish, cast face plate and clear seedy glass.

FINISH: Black

GLASS: Clear Seedy

**WIDTH**: 9.5" **HEIGHT**: 28"

LIGHT SOURCE: Socket WATTAGE: 3-60w Cand.

**HINKLEY** 33000 Pin Oak Parkway Avon Lake, OH 44012 **PHONE: (440) 653-5500** Toll Free: 1 (800) 446-5539 hinkley.com