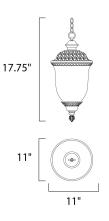

#### **PRODUCT DESCRIPTION**

Knoxville EE is a cross between transitional and traditional styles in Bronze finish. Is is part of our energy saving collection.



### MEASUREMENTS

HANGING WEIGHT

: 11." W x 17.75" H : 6.42 lb

### LAMPING

DIMENSION

LUMENS BULB COLOR\_TEMP 1 740 Pated (0 Del )

: 1,760 Rated (0 Del.) : 1 x 26W (INCLUDED), 0W Total : 2700K

# FINISHES OPTION

Bronze BZ

GLASS Frosted Seedy FS

**RATINGS** Damp Location CA Title 24



## ADDITIONAL

INSTALL UP/DOWN: RATED LIFE 10000 Hours OPERATING TEMPERATURE: -20°C (-4°F), 40°C (104°F)

Always consult a qualified electrician before installing any lighting product.



WESTERN DISTRIBUTION CENTER (HEADQUARTER) 253 NORTH VINELAND AVE I CITY OF INDUSTRY, CA 91746

EASTERN DISTRIBUTION CENTER 4200 SHIRLEY DR. I ATLANTA, GA 30336

P. 626.956.4200 | F. 626.956.4225 | maximlighting.com