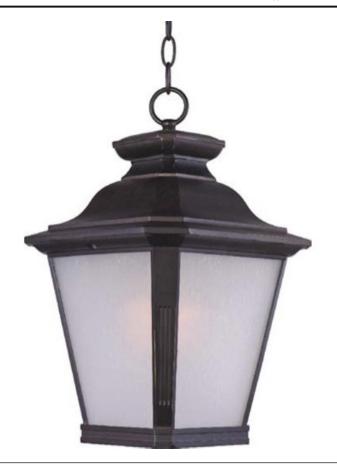

#### **PRODUCT DESCRIPTION**

Knoxville EE is a cross between transitional and traditional styles in Bronze finish. Is is part of our energy saving collection.

# FINISHES OPTION

Bronze BZ

GLASS Frosted Seedy FS

**RATINGS** Damp Location CA Title 24