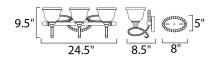

# **MEASUREMENTS**

DIMENSION BACK PLATE HANGING WEIGHT

### LAMPING

DIMMABLE

BULB

INPUT VOLTAGE : 120V : 3,450 Rated (0 Del.) LUMENS : 3 x 60W (NOT INCLUDED), 180W Total

: Dimmable

: 7.28 lb

: 24.5" W x 9.5" H x 8.5" Ext

: 5." W x 8." H x 5." HCO