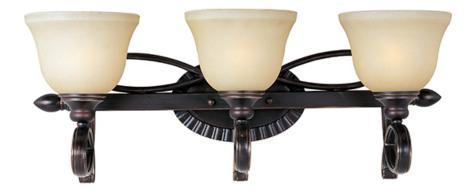

#### **PRODUCT DESCRIPTION**

Classic transitional design using oval shaped tubing finished in our popular Oil Rubbed Bronze with stately Wilshire glass shades.

#### Oil Rubbed Bronze OI

GLASS Wilshire WS

MATERIAL Steel