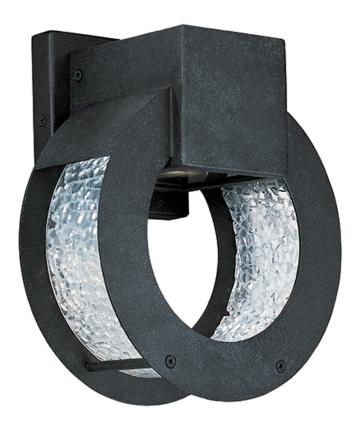

# PRODUCT DESCRIPTION

Contemporary style and energy efficiency are a great combination, sure to enhance the beauty of your home. A Metal frame finished in Black Oxide cradles unique rings of Krackle glass. Replaceable LED reflector lamps provide years of maintenance-free service.

### **FINISHES OPTION**

Black Oxide BO

# **GLASS**

Krackle Glass KG

# MATERIAL

Metal