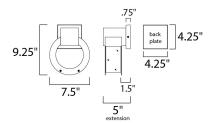

# **MEASUREMENTS**

DIMENSION : 7.5" W x 9.25" H x 5." Ext BACK PLATE : 4.25" W x 4.25" H x 2." HCO

HANGING WEIGHT : 1.13 lb