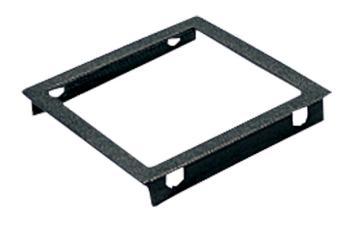

## **Aluminum Cylinder Accessories**

Top cover lenses for P5644 square. Adapts up/down fixtures for wet location use. Heat and shatter-resistant clear tempered lens with black trim.

- Black finish.
- Adapts up/down fixtures for wet location use.
- Heat and shatter-resistant clear tempered lens.

Category: Outdoor Finish: Black (Painted)

Construction: Aluminum Construction

Glass/Shade: Clear Heat Strengthened Double Strength glass plate

| MOUNTING        | ADDITIONAL INFORMATION |
|-----------------|------------------------|
| Fixture mounted | 1 year warranty        |
|                 |                        |
|                 |                        |
|                 |                        |
|                 |                        |

Width: 6" Height: 0-3/4"

Glass

Width: 5-1/2"