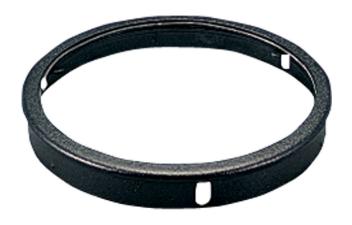

## **Aluminum Cylinder Accessories**

Top cover lens for P5642 LED cylinder. Adapts up/down fixtures for wet location use. Clear glass lens with black trim.

- Black finish.
- Adapts up/down P5642 LED cylinder fixtures for wet location use.
- Clear glass lens
- Adhesive lined gasket

Category: Outdoor Finish: Black (Painted)

Construction: Aluminum Construction

Glass/Shade: Clear glass lens

| MOUNTING        | ADDITIONAL INFORMATION |
|-----------------|------------------------|
| Fixture mounted | 1 year warranty        |
|                 |                        |
|                 |                        |
|                 |                        |

Diameter: 6" Height: 0-13/16"

Glass

Width: 5-11/16"